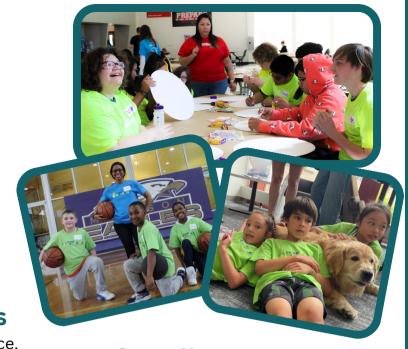

# **Led By Dedicated Professionals**

and trained volunteers from AccentCare Hospice, Camp Kangaroo provides a unique opportunity for campers to build relationships with one another, helping them feel less alone in their loss. Campers will receive grief education and emotional support combined with fun camp activities.

## Who Should Attend?

Children and teens 5-17 who have experienced the loss of someone close to them in the last three years.