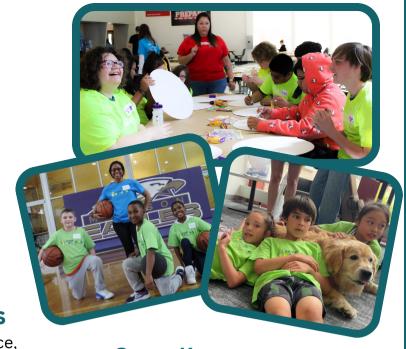

# **Led By Dedicated Professionals**

and trained volunteers from AccentCare Hospice, Camp Kangaroo provides a unique opportunity for campers to build relationships with one another, helping them feel less alone in their loss. Campers will receive grief education and emotional support combined with fun camp activities.

### Who Should Attend?

Children and teens 5-17 who have experienced the loss of someone close to them in the last three years.